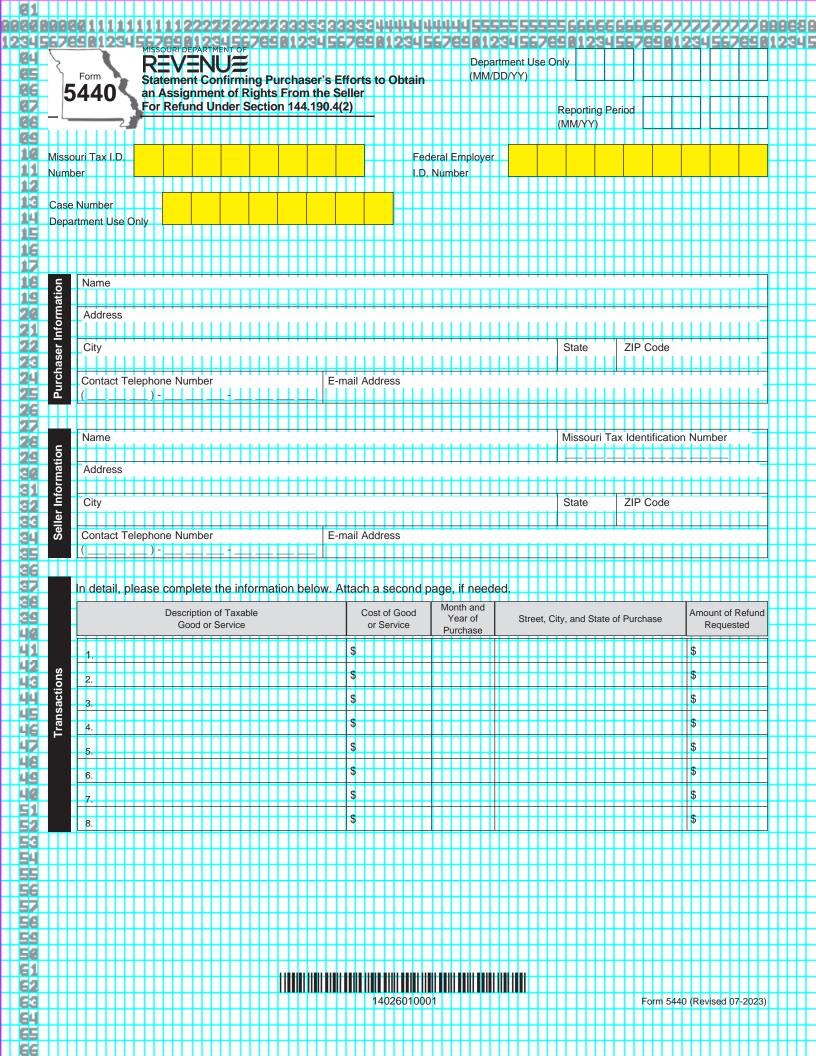

| 99669                      | 44                    | 9111111111111222222222233                                                                                                                     |                                                   |                          |                                                   | 56666666667                                       |                                                   |
|----------------------------|-----------------------|-----------------------------------------------------------------------------------------------------------------------------------------------|---------------------------------------------------|--------------------------|---------------------------------------------------|-----------------------------------