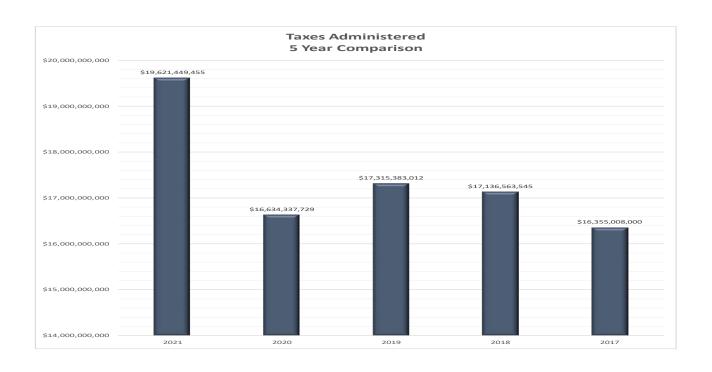

## **SUMMARY OF TAXES ADMINISTERED**

|                            | FY21 Amount Collected | FY20 Amount<br>Collected | Percent<br>Increase/<br>Decrease |
|----------------------------|-----------------------|--------------------------|----------------------------------|
| Cigarette Tax              | \$103,758,003         | \$101,239,387            | 2.5 %                            |
| Financial Institutions Tax | 38,617,438            | 48,890,911               | -21.0                            |
| Fuel Tax                   | 708,967,981           | 718,664,450              | -1.3                             |
| Income Tax                 | 9,728,292,217         | 7,421,906,650            | 31.1                             |
| Insurance Tax              | 380,924,181           | 359,139,625              | 6.1                              |
| Local Sales and Use Tax    | 4,063,242,659         | 3,807,723,698            | 6.7                              |
| State Sales and Use Tax    | 4,193,517,510         | 3,848,057,504            | 9.0                              |
| Other Taxes                | 404,129,466           | 328,715,504              | 22.9                             |
| Total Collections          | \$19,621,449,455      | \$16,634,337,729         | 18.0 %                           |

DEPARTMENT OF REVENUE
COLLECTION HISTORY OF TAXES ADMINISTERED
FOR THE LAST TEN FISCAL YEARS (2012 - 2021)

| TAX                        | 2021                 | 2020           | 2019           | 2018           | 2017           | 2016           | 2015           | 2014           | 2013           | 2012           |
|----------------------------|----------------------|----------------|----------------|----------------|----------------|----------------|----------------|----------------|----------------|----------------|
| Cigarette Tax              | \$<br>103,758,003    | 101,239,387    | 99,384,853     | 102,291,775    | 105,607,384    | 108,717,273    | 104,720,458    | 104,768,227    | 109,215,009    | 110,493,484    |
| Financial Institutions Tax | 38,617,438           | 48,890,911     | 34,333,482     | 38,132,400     | 39,172,677     | 29,826,447     | 24,813,508     | 29,391,617     | 22,370,109     | 17,863,494     |
| Fuel Tax                   | 708,967,981          | 718,664,450    | 736,772,277    | 728,757,665    | 734,940,610    | 726,175,748    | 705,045,943    | 705,185,594    | 708,516,232    | 708,359,017    |
| Income Tax                 | 9,728,292,217        | 7,421,906,650  | 8,181,007,573  | 8,199,310,794  | 7,766,105,567  | 7,668,266,088  | 7,463,060,672  | 6,962,298,200  | 6,899,735,325  | 6,354,025,788  |
| Insurance Tax              | 380,924,181          | 359,139,625    | 361,725,126    | 370,812,048    | 340,296,597    | 303,808,364    | 296,030,410    | 256,315,220    | 241,619,613    | 235,249,256    |
| Local Sales and Use Tax    | 4,063,242,659        | 3,807,723,698  | 3,713,055,431  | 3,552,265,312  | 3,312,490,981  | 3,277,995,153  | 3,134,151,262  | 2,950,216,385  | 2,710,095,629  | 2,657,636,085  |
| State Sales and Use Tax    | 4,193,517,510        | 3,848,057,504  | 3,786,770,305  | 3,742,345,985  | 3,659,746,431  | 3,588,844,184  | 3,430,314,960  | 3,331,915,715  | 3,192,624,294  | 3,131,793,823  |
| Other Taxes                | 404,129,466          | 328,715,504    | 402,333,965    | 402,647,566    | 396,646,843    | 394,679,727    | 387,790,908    | 385,833,952    | 399,301,026    | 407,944,348    |
| Total Tax Collections      | \$<br>19,621,449,455 | 16,634,337,729 | 17,315,383,012 | 17,136,563,545 | 16,355,007,090 | 16,098,312,984 | 15,545,928,121 | 14,725,924,910 | 14,283,477,237 | 13,623,365,295 |