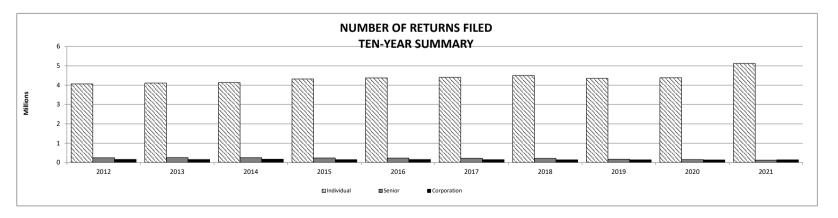

#### DEPARTMENT OF REVENUE INCOME TAX SUMMARY OF ACTIVITIES FOR THE LAST TEN FISCAL YEARS (2012 - 2021)

| TRANSACTION TYPE                                                                      | 2021                         | 2020                         | 2019                         | 2018                         | 2017                         | 2016                         | 2015                         | 2014                         | 2013                         | 2012                         |
|---------------------------------------------------------------------------------------|------------------------------|------------------------------|------------------------------|------------------------------|------------------------------|------------------------------|------------------------------|------------------------------|------------------------------|------------------------------|
| INDIVIDUAL RETURNS:<br>Number Filed (all types)<br>Amount of Refunds                  | 3,645,004<br>\$1,044,563,003 | 2,931,481<br>\$889,999,237   | 3,058,333<br>\$927,130,836   | 3,102,564<br>\$1,072,089,195 | 3,002,736<br>\$1,032,823,169 | 3,038,443<br>\$997,852,627   | 3,000,047<br>\$914,513,639   | 2,847,607<br>\$932,439,876   | 2,876,214<br>\$863,219,886   | 2,894,584<br>\$915,301,718   |
| WITHHOLDING:<br>Number Filed<br>Amount of Refunds                                     | 1,416,498<br>\$71,662,727    | 1,410,316<br>\$68,311,617    | 1,238,015<br>\$44,137,170    | 1,346,120<br>\$43,919,975    | 1,349,958<br>\$38,303,088    | 1,284,988<br>\$25,709,157    | 1,268,555<br>\$22,024,743    | 1,232,506<br>\$8,806,486     | 1,182,885<br>\$10,640,061    | 1,119,822<br>\$11,151,221    |
| FIDUCIARY:<br>Number Filed<br>Amount of Refunds                                       | 59,983<br>\$11,242,302       | 43,937<br>\$10,091,081       | 52,385<br>\$12,043,282       | 52,360<br>\$12,557,771       | 51,863<br>\$9,560,298        | 53,780<br>\$8,955,538        | 52,874<br>\$6,798,683        | 55,419<br>\$7,714,077        | 50,587<br>\$5,581,977        | 51,269<br>\$4,350,753        |
| SENIOR CITIZENS TAX CREDITS: Number of Claims Filed Amount of Refunds                 | 126,898<br>\$87,279,419      | 152,943<br>\$88,707,437      | 171,561<br>\$83,216,728      | 215,681<br>\$98,808,490      | 220,654<br>\$100,851,062     | 232,734<br>\$106,926,350     | 237,149<br>\$104,810,266     | 249,751<br>\$101,561,121     | 255,550<br>\$113,962,551     | 246,592<br>\$117,603,638     |
| CORPORATION RETURNS:<br>Number Filed<br>Amount of Refunds                             | 140,832<br>\$119,020,431     | 136,521<br>\$139,737,534     | 138,762<br>\$178,463,586     | 140,679<br>\$161,392,989     | 146,482<br>\$158,937,587     | 155,339<br>\$181,455,603     | 148,798<br>\$120,493,356     | 171,263<br>\$142,742,119     | 157,939<br>\$108,716,882     | 160,203<br>\$157,036,757     |
| TOTAL (Memorandum Only):<br>Number Filed (all types)<br>Amount of Refunds (all types) | 5,389,215<br>\$1,333,767,882 | 4,675,198<br>\$1,196,846,906 | 4,659,056<br>\$1,244,991,602 | 4,857,404<br>\$1,388,768,420 | 4,771,693<br>\$1,340,475,204 | 4,765,284<br>\$1,320,899,275 | 4,707,423<br>\$1,168,640,687 | 4,556,546<br>\$1,193,263,679 | 4,523,175<br>\$1,102,121,357 | 4,472,470<br>\$1,205,444,087 |