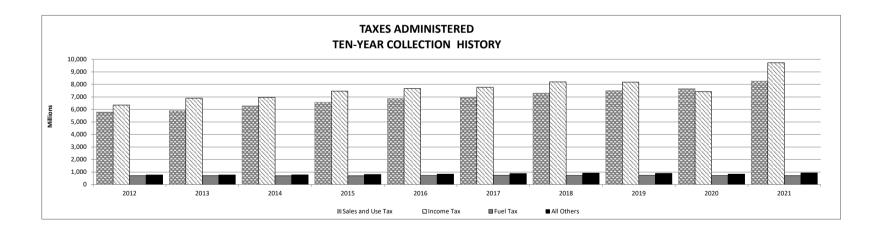

DEPARTMENT OF REVENUE
COLLECTION HISTORY OF TAXES ADMINISTERED
FOR THE LAST TEN FISCAL YEARS (2012 - 2021)

| TAX                        | 2021                 | 2020           | 2019           | 2018           | 2017           | 2016           | 2015           | 2014           | 2013           | 2012           |
|----------------------------|----------------------|----------------|----------------|----------------|----------------|----------------|----------------|----------------|----------------|----------------|
| Cigarette Tax              | \$<br>103,758,003    | 101,239,387    | 99,384,853     | 102,291,775    | 105,607,384    | 108,717,273    | 104,720,458    | 104,768,227    | 109,215,009    | 110,493,484    |
| Financial Institutions Tax | 38,617,438           | 48,890,911     | 34,333,482     | 38,132,400     | 39,172,677     | 29,826,447     | 24,813,508     | 29,391,617     | 22,370,109     | 17,863,494     |
| Fuel Tax                   | 708,967,981          | 718,664,450    | 736,772,277    | 728,757,665    | 734,940,610    | 726,175,748    | 705,045,943    | 705,185,594    | 708,516,232    | 708,359,017    |
| Income Tax                 | 9,728,292,217        | 7,421,906,650  | 8,181,007,573  | 8,199,310,794  | 7,766,105,567  | 7,668,266,088  | 7,463,060,672  | 6,962,298,200  | 6,899,735,325  | 6,354,025,788  |
| Insurance Tax              | 380,924,181          | 359,139,625    | 361,725,126    | 370,812,048    | 340,296,597    | 303,808,364    | 296,030,410    | 256,315,220    | 241,619,613    | 235,249,256    |
| Local Sales and Use Tax    | 4,063,242,659        | 3,807,723,698  | 3,713,055,431  | 3,552,265,312  | 3,312,490,981  | 3,277,995,153  | 3,134,151,262  | 2,950,216,385  | 2,710,095,629  | 2,657,636,085  |
| State Sales and Use Tax    | 4,193,517,510        | 3,848,057,504  | 3,786,770,305  | 3,742,345,985  | 3,659,746,431  | 3,588,844,184  | 3,430,314,960  | 3,331,915,715  | 3,192,624,294  | 3,131,793,823  |
| Other Taxes                | 404,129,466          | 328,715,504    | 402,333,965    | 402,647,566    | 396,646,843    | 394,679,727    | 387,790,908    | 385,833,952    | 399,301,026    | 407,944,348    |
| Total Tax Collections      | \$<br>19,621,449,455 | 16,634,337,729 | 17,315,383,012 | 17,136,563,545 | 16,355,007,090 | 16,098,312,984 | 15,545,928,121 | 14,725,924,910 | 14,283,477,237 | 13,623,365,295 |