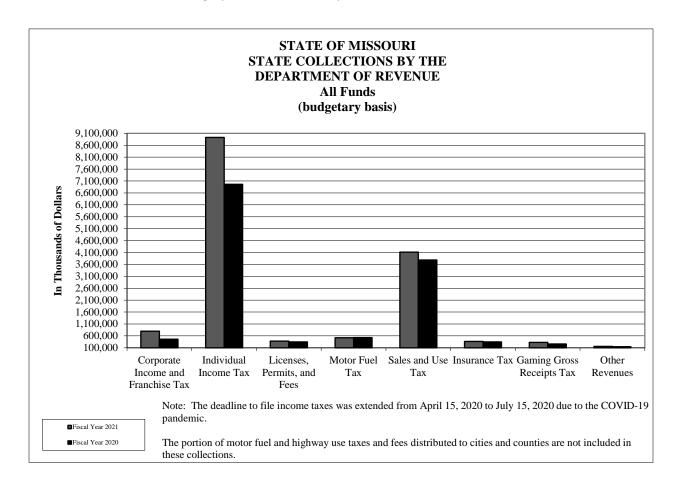

### **COLLECTIONS**

State money (General Fund collections and all other governmental funds' collections) collected by the Department totaled \$15.8 billion in Fiscal Year 2021, an increase of 21.15 percent over Fiscal Year 2020. The Department collected 98.78 percent of the state's General Fund collections and 46.02 percent of state funds' collections. The graph below shows Department collections for all state funds.