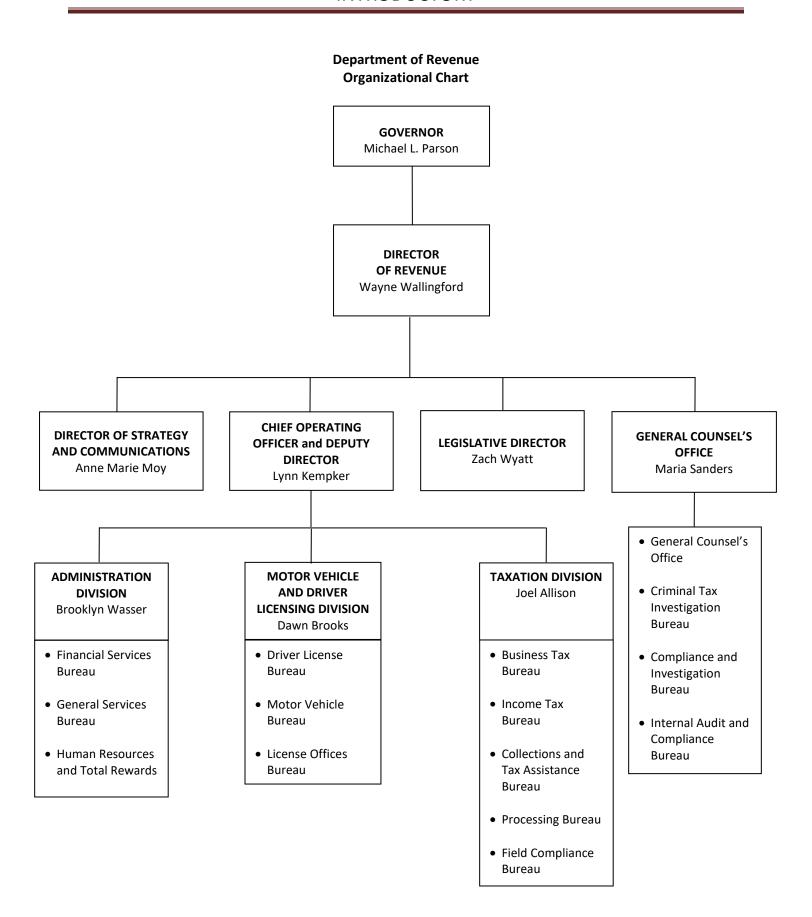

### REPORTING ENTITY

The people of Missouri created the Department of Revenue when they adopted Article IV, Section 12, of the 1945 Constitution of Missouri. The Department serves as the central collection agency for state revenues. The primary duties of the Department are the collection of taxes, titling and registration of motor vehicles, and licensing of drivers throughout the state.