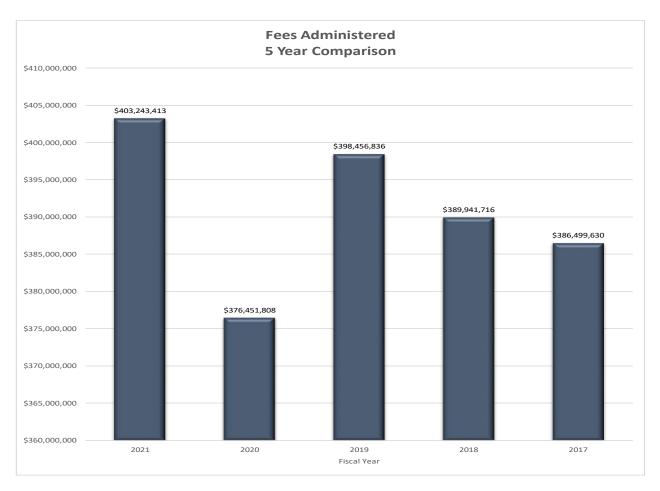

## **SUMMARY OF FEES ADMINISTERED**

|                          | FY21 Amount Collected | FY20 Amount<br>Collected | Percent<br>Increase/<br>Decrease |  |
|--------------------------|-----------------------|--------------------------|----------------------------------|--|
| All-Terrain Vehicle Fees | \$590,266             | \$444,230                | 32.9 %                           |  |
| Court and County Clerk   |                       |                          |                                  |  |
| and Recorder Fees        | 36,855,471            | 37,524,977               | -1.8                             |  |
| Driver License Fees      | 21,107,348            | 17,224,131               | 22.5                             |  |
| Marine Fees              | 13,652,525            | 10,364,451               | 31.7                             |  |
| Motor Vehicle Fees       | 242,840,996           | 221,316,900              | 9.7                              |  |
| Other Fees               | 88,417,807            | 89,577,119               | -1.3                             |  |
| Total Collections        | \$403,464,413         | \$376,451,808            | 7.2 %                            |  |