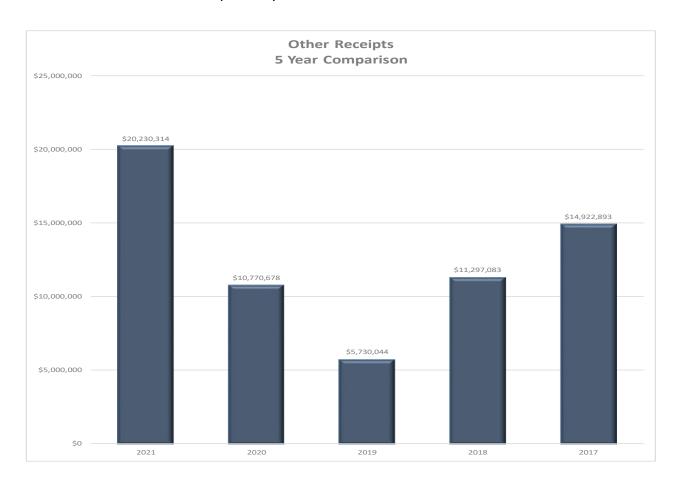

|
| Interest                         | 746,465      | 2,660,416    | 100.0                |
| Recycling Receipts               | 3,911        | 7,338        | -46.7                |
| Refunds/Rebates                  | 60,322       | 10,133       | 495.3                |
| Unclaimed Property               | 28,526       | 46,334       | -38.4                |
| All Other Miscellaneous Receipts | 17,668,200   | 5,664,933    | 211.9                |
|                                  |              |              |                      |
| Total Other Receipts             | \$20,230,314 | \$10,770,678 | 87.8 %               |

<sup>\*</sup>All Other Miscellaneous Receipts includes cancelled checks of \$14.6 million and \$5.2 million in Fiscal Years 2021 and 2020 respectively.



### Missouri Department of Revenue

### Non-State Funds Schedule

Fiscal Year Ended June 30, 2021

This statement provides fiscal year Department of Revenue non-state collection and distribution amounts by fund.



#### DEPARTMENT OF REVENUE NON-STATE FUNDS FINANCIAL SCHEDULE (a) CASH BASIS FISCAL YEAR 2021

| Description                                                                                                                                                                                                                                                     |       | Bankruptcy<br>Clearing                                                                                  | Cigarette<br>and Tobacco<br>Tax and Bond                                                       | Compliance<br>Cle