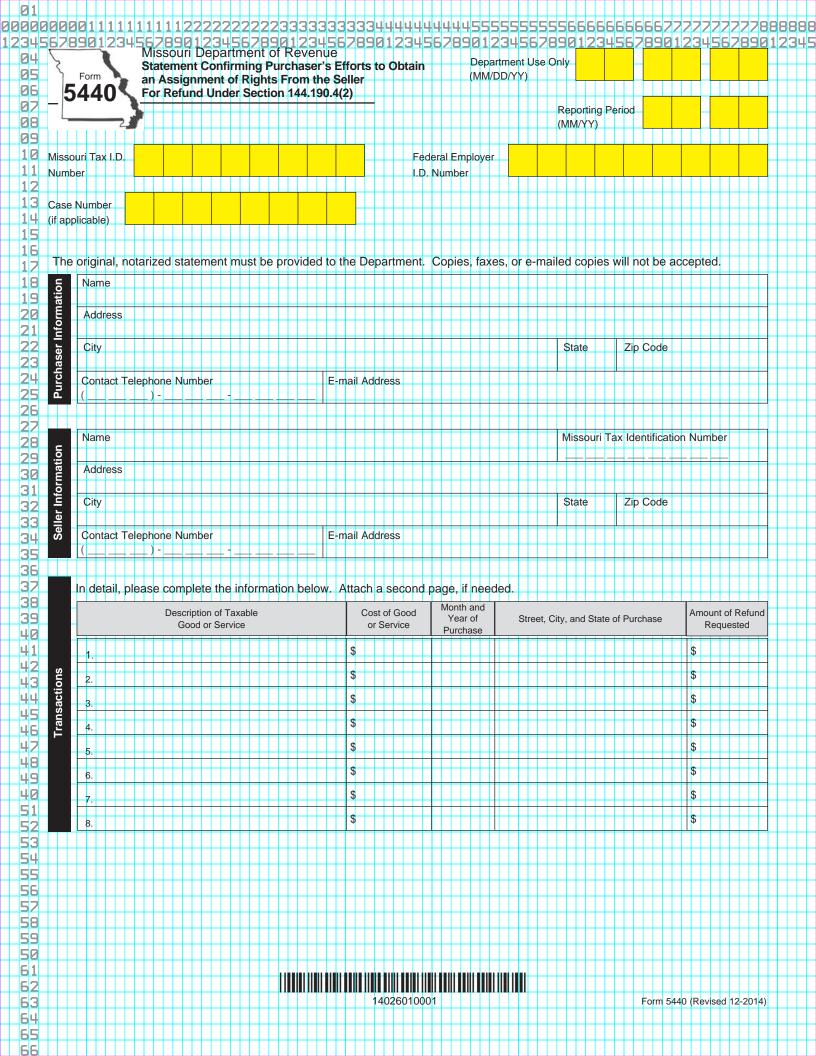

| 01                                                 | Ш                     |                   |                     |                      |         |                | Ш                 |                                                                  |         |                   | Ш                   |           |            |                      |           | Ш                       |         |            |              |            |          |      |               |          |           |                            |           |         |          |         | Ш      |           |          |         |                    |                      |                     |         |      | Ш         |          | Ц