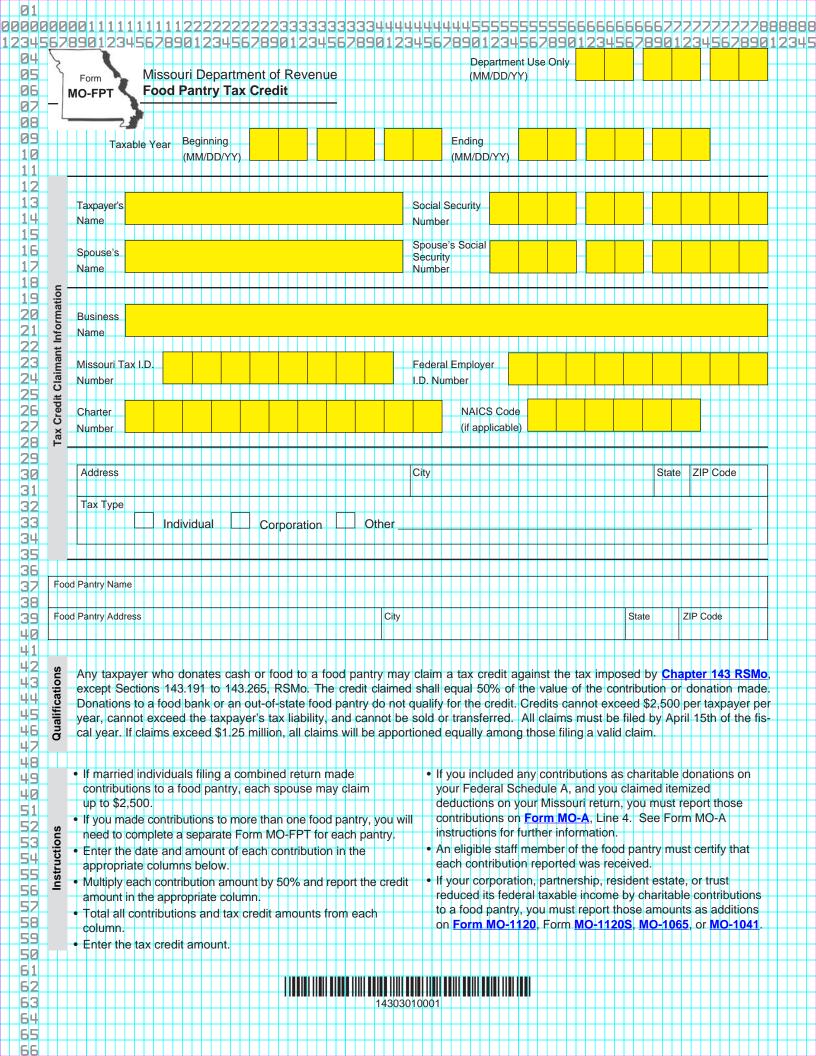

| 01                                                                                           |               |                                                   |                                         |                                |                                |                                                  |                                              |
|----------------------------------------------------------------------------------------------|---------------|---------------------------------------------------|-----------------------------------------|--------------------------------|--------------------------------|--------------------------------------------------|----------------------------------------------|
|                                                                                              |               | 001111111111222                                   |                                         |                                |                                |                                                  |                                              |
|                                                                                              | 567           | 890123456789012                                   | 34567890123                             | 456789012345                   | 6789012345678                  | 901234567890                                     | 123456789012345                              |
| 04                                                                                           | _             | Date of Contribution (                            | MM/DD/YYYY)                             | Y) Contribution Amount         |                                | Tax Credit (50%)                                 |                                              |
| <b>0</b> 5                                                                                   |               |                                                   |                                         |                                |                                |                                                  |                                              |
| 06                                                                                           | -             | Yourself                                          | Spouse                                  | Yourself                       | Spouse                         | Yourself                                         | Spouse                                       |
| 07                                                                                           | -             |                                                   |                                         |                                |                                |                                                  |                                              |
| 08                                                                                           | -             |                                                   | / / /                                   | 00                             | 00                             | 00                                               | 00                                           |
| 09                                                                                           | -             |                                                   |                                         |                                |                                |                                                  |                                              |
| 10                                                                                           | -             | ///                                               | _//                                     | 00                             | 00                             | 00                                               | 00                                           |
| 11                                                                                           | -             |                                                   |                                         | 00                             | 00                             | 00                                               | 00                                           |
| 13                                                                                           | -             |                                                   |                                         | - 00                           | 00                             | 00                                               | - 00                                         |
| 14                                                                                           | +             |                                                   | _//                                     | 00                             | 00                             | 00                                               | 00                                           |
| 15                                                                                           |               |                                                   |                                         |                                |                                |                                                  |                                              |
| 16                                                                                           | -             |                                                   | _//                                     | 00                             | 00                             | 00                                               | 00                                           |
| 17                                                                                           |               |                                                   |                                         |                                |                                |                                                  |                                              |
| 18                                                                                           |               |                                                   |                                         | 00                             | 00                             | 00                                               | 00                                           |
| 19                                                                                           |               |                                                   | , ,                                     | 00                             | 00                             | 00                                               | 00                                           |
| 20                                                                                           | w             |                                                   |                                         |                                | 90                             | 00                                               | 00                                           |
| 21                                                                                           | ü             | ///                                               | _//                                     | 00                             | 00                             | 00                                               | 00                                           |
| 22                                                                                           | out           |                                                   |                                         |                                |                                |                                                  |                                              |
| 22<br>23<br>24<br>25<br>26<br>27                                                             | Contributions | ///                                               | _//                                     | 00                             | 00                             | 00                                               | 00                                           |
| 24                                                                                           | Ö             |                                                   |                                         | 00                             | 00                             | 00                                               | 00                                           |
| 25                                                                                           |               |                                                   |                                         | 00                             | 00                             | 00                                               | 00                                           |
| 26                                                                                           | -             | <del>                                      </del> | _//_                                    | 00                             | 00                             | 00                                               | 00                                           |
| 2/                                                                                           | -             |                                                   |                                         |                                |                                |                                                  |                                              |
| 28<br>29<br>30                                                                               | -             |                                                   | / / /                                   | 00                             | 00                             | 00                                               | 00                                           |
| 20                                                                                           |               |                                                   |                                         |                                |                                |                                                  |                                              |
| 31                                                                                           | +             |                                                   |                                         | 00                             | 00                             | 00                                               | 00                                           |
| 32                                                                                           |               |                                                   | , , , ,                                 | 00                             | 00                             | 00                                               | 00                                           |
| 33                                                                                           | -             |                                                   |                                         | 00                             | 00                             | 00                                               | 00                                           |
| 34                                                                                           |               |                                                   | _//                                     | 00                             | 00                             | 00                                               | 00                                           |
| 35                                                                                           |               |                                                   |                                         |                                |                                |                                                  |                                              |
| 36                                                                                           |               | //                                                | //                                      | 00                             | 00                             | 00                                               | 00                                           |
| 37                                                                                           |               |                                                   | , , , , , , , , , , , , , , , , , , , , | 00                             | 00                             | 00                                               | 00                                           |
| 38                                                                                           |               |                                                   | +/++/++++                               | 00                             | 00                             | 00                                               | 00                                           |
| 39                                                                                           |               | *Total                                            |                                         | 00                             | 00                             | 00                                               | 00                                           |
| 40                                                                                           |               | *If needed, attach a separa                       | to shoot and include th                 | o total of all contributions   | hore. Enter the total amou     | unt on Form MO-TC                                |                                              |
| 41                                                                                           | -             | ii fiecucu, attacii a separa                      | ite sileet allu liiciude ti             | e total of all contributions   | silete. Litter the total amo   | unt on <u>rom mo-ro</u> .                        |                                              |
| 42                                                                                           | +++           |                                                   |                                         |                                |                                |                                                  |                                              |
| 43                                                                                           | -             | I certify the above contributions                 |                                         | ntry listed above and I am eli | gible to sign this document.   |                                                  |                                              |
| .15                                                                                          | -             | Signature of Food Pantry Staff I                  | Member                                  |                                |                                | Date (MM/DD/YYYY                                 | )                                            |
| 116                                                                                          | o o           |                                                   |                                         |                                |                                |                                                  |                                              |
| 山フ                                                                                           | Signature     | Under penalties of perjury, I dec credit(s).)     | lare that the above informa             | ation and any attached suppl   | ement is true, complete, and c | orrect. (Spouse must sign                        | if claiming a                                |
| 48                                                                                           | gus           | Signature of Taxpayer                             |                                         |                                |                                | Date (MM/DD/YYYY                                 | <u>,                                    </u> |
| 49                                                                                           | S             |                                                   |                                         |                                |                                | /                                                | ,                                            |
| 40                                                                                           |               | Signature of Spouse (if applicat                  | ole)                                    |                                |                                | Date (MM/DD/YYYY                                 | <del></del>                                  |
| 51                                                                                           |               |                                                   |                                         |                                |                                |                                                  |                                              |
| 52                                                                                           |               |                                                   |                                         |                                |                                |                                                  |                                              |
| 38<br>39<br>40<br>41<br>42<br>43<br>44<br>45<br>46<br>47<br>48<br>49<br>40<br>51<br>52<br>53 | Ш             |                                                   |                                         |                                |                                |                                                  |                                              |
| 54                                                                                           | Ш             | This form i                                       | must be attached to the                 | Miscellaneous Income Ta        | ax Credits (Form MO-TC), a     |                                                  |                                              |
| 55<br>56                                                                                     | $+\!+\!+$     |                                                   |                                         |                                |                                |                                                  | PT (Revised 05-2015)                         |
| 56                                                                                           | +++           | Taxation Division                                 | Taxation                                |                                | Phone: (573) 751-32            | 20                                               |                                              |
| 57                                                                                           | +++           | Individual Income Tax                             | Business                                |                                | Fax: (573) 751-7744            |                                                  | (1):67%等(                                    |
| 58                                                                                           | +++           | P.O. Box 27<br>Jefferson City, MO 65105           | P.O. Box                                | 3365<br>City, MO 65105-3365    | E-mail: taxcredit@c            | ior.mo.gov                                       |                                              |
| 59                                                                                           | +++           | Jenerson City, MO 03103                           | <del></del>                             |                                | <del></del>                    | <del>                                     </del> |                                              |
| 50                                                                                           | +++           |                                                   | Visit http://dor.n                      | no.gov/taxcredit/fpt.p         | hp for additional inform       | ation.                                           |                                              |
|                                                                                              | 1 1 1         |                                                   |                                         |                                |                                |                                                  |                                              |