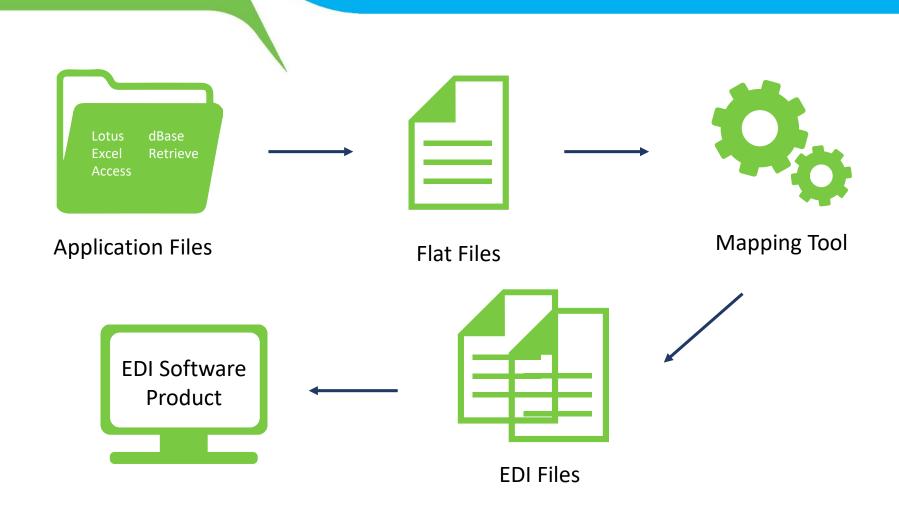

# **Customer Process**

### **Flat File**

• A record oriented sequential text file (Ex: a folder in a file cabinet)

### Mapping

• Process of converting or reformatting data elements