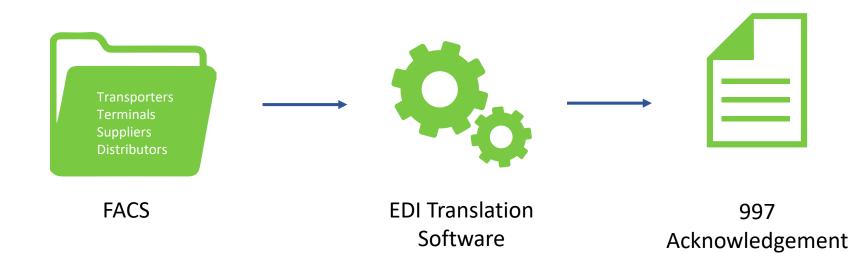

# **DOR Process**

### **Transaction Set 997**

• Acknowledgement from the state to the taxpayer that the file has been received in the correct format for the transaction