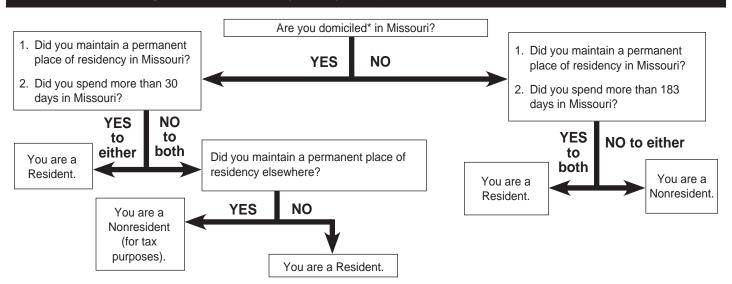

# Use this diagram to determine if you or your spouse are a RESIDENT OR NONRESIDENT

<sup>\*</sup>Domicile (Home of Record) - The place an individual intends to be his or her permanent home; a place that he or she intends to return whenever absent. A domicile, once established, continues until the individual moves to a new location with the true intention of making his or her permanent home there. An individual can only have one domicile at a time.