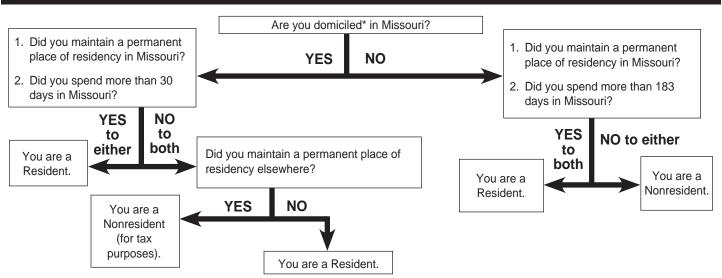

# Use this diagram to determine if you or your spouse are a RESIDENT OR NONRESIDENT

<sup>\*</sup>Domicile (Home of Record) - The place an individual intends to be his or her permanent home; a place that he or she intends to return whenever absent. A domicile, once established, continues until the individual moves to a new location with the true intention of making his or her permanent home there. An individual can only have one domicile at a time.