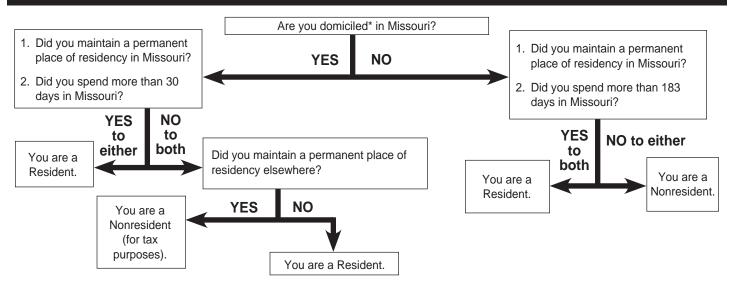

# Use this diagram to determine if you or your spouse are a RESIDENT OR NONRESIDENT

\*Domicile (Home of Record) - The place an individual intends to be his or her permanent home; a place that he or she intends to return whenever absent. A domicile, once established, continues until the individual moves to a new location with the true intention of making his or her permanent home there. An individual can only have one domicile at a time.