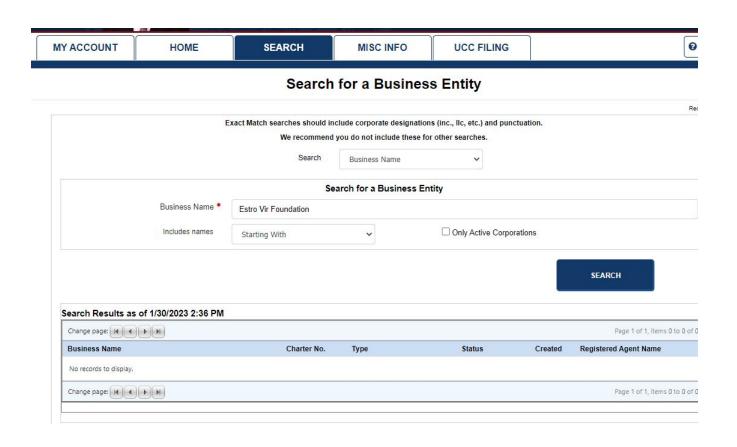

# 1.3. Background Information:

- 1.3.1. The Department of Revenue has over one hundred and seventy (170) independent contracts for license office management and operation throughout the State of Missouri.
  - a. The Department of Revenue determines the transaction types that each license office processes.
  - b. The Department of Revenue determines the number of and required location for all license offices within the State of Missouri and may add, eliminate, or change location requirements of license offices at any time.
  - c. In addition to the independent contracts, the Department of Revenue offers vehicle titling, registration, driver licensing, and other services at its Central Office in the Harry S Truman State Office Building in Jefferson City, Missouri, as well as by mail. Vehicle registration is available over the Internet (<a href="https://dor.mo.gov/motor-vehicle/plates/renewal.html">https://dor.mo.gov/motor-vehicle/plates/renewal.html</a>) or through the Department's license plate renewal call center. The number of and type of services via the Internet are subject to change at any time, as determined by the Department of Revenue.
  - d. The Department of Revenue may, in the future, allow dealers to collect tax on vehicles which the dealers sell and appoint dealers to process the corresponding title and registration transactions.
- 1.3.2. Additional information is available regarding the Department of Revenue and its license offices as follows:
  - a. Department of Revenue and its functions https://dor.mo.gov/
  - b. License office information:

- 1) Attachment 1 contains information about the current license office.
- 2) License office locations may be found at <a href="https://dor.mo.gov/license-office-locator/">https://dor.mo.gov/license-office-locator/</a>.
- Documents relating to any of the license office contracts, as well as any other contracts listed in the RFP may be viewable upon request.
- 1.3.3. Other Contracts The State of Missouri has contracts as summarized below that impact license offices. The contractors and contract terms are subject to change as a result of any subsequently completed procurement(s) and contract award(s).
  - a. <u>E-Payment Services</u>, This contract is an electronic payment vendor used to process credit and debit card payments, including those received by the Department of Revenue and license offices and other electronic payments that integrate Internet electronic payment acceptance. Per the terms of the contract, the electronic payment vendor collects a surcharge or convenience fee from each paying license office customer.
  - b. <u>Digitized Image Driver License Document System</u>, This contract is for a Central Issue (CI) driver license document system for the Department of Revenue, also referred to as the Missouri Electronic Driver License system (MEDL), and expires June 21, 2026.
  - c. <u>Temporary Registration Permits</u> This contract is to manufacture temporary motor vehicle, trailer, and motorcycle registration permits. Per the terms of the contract, the vendor takes, fulfills, and ships orders for the permit from the Department of Revenue, license offices and automobile dealers, including invoicing and payments. The price is set by the vendor each year. All charges related to this section are the responsibility of the contractor.
  - d. <u>Banking Ser</u>vices The Missouri State Treasurer and the Department of Revenue contracts for depository services for the collection of state and non-state funds. The contractor provides a remote deposit system and all necessary equipment to prepare and transmit imaged deposits (checks, money orders) collected at the license office to the designated state account.
- 1.3.4 Vendors may contact the Department of Revenue for a copy of the state agency's policies and procedures at the address below. The procedures and the documents may not be printed, copied, or shared with others.