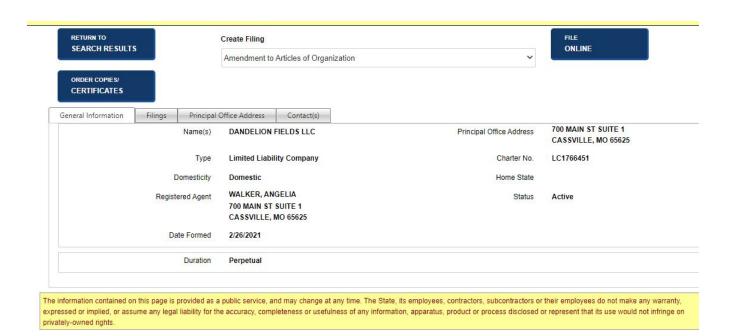

# 1.3. Background Information:

- 1.3.1. The Department of Revenue has over one hundred and seventy (170) independent contracts for license office management and operation throughout the State of Missouri.
  - a. The Department of Revenue determines the transaction types that each license office processes.
  - b. The Department of Revenue determines the number of and required location for all license offices within the State of Missouri and may add, eliminate, or change location requirements of license offices at any time.
  - c. In addition to the independent contracts, the Department of Revenue offers vehicle titling, registration, driver licensing, and other services at its Central Office in the Harry S Truman State Office Building in Jefferson City, Missouri, as well as by mail. Vehicle registration is available over the Internet (<a href="https://dor.mo.gov/motor-vehicle/plates/renewal.html">https://dor.mo.gov/motor-vehicle/plates/renewal.html</a>) or through the Department's license plate renewal call center. The number of and type of services via the Internet are subject to change at any time, as determined by the Department of Revenue.
  - d. The Department of Revenue may, in the future, allow dealers to collect tax on vehicles which the dealers sell and appoint dealers to process the corresponding title and registration transactions.
- 1.3.2. Additional information is available regarding the Department of Revenue and its license offices as follows:
  - a. Department of Revenue and its functions https://dor.mo.gov/
  - b. License office information:

- 1) Attachment 1 contains information about the current license office.
- 2) License office locations may be found at <a href="https://dor.mo.gov/license-office-locator/">https://dor.mo.gov/license-office-locator/</a>.
- Documents relating to any of the license office contracts, as well as any other contracts listed in the RFP may be viewable upon request.
- 1.3.3. Other Contracts The State of Missouri has contracts as summarized below that impact license offices. The contractors and contract terms are subject to change as a result of any subsequently completed procurement(s) and contract award(s).
  - a. <u>E-Payment Services</u>, This contract is an electronic payment vendor used to process credit and debit card payments, including those received by the Department of Revenue and license offices and other electronic payments that integrate Internet electronic payment acceptance. Per the terms of the contract, the electronic payment vendor collects a surcharge or convenience fee from each paying license office customer.
  - b. <u>Digitized Image Driver License Document System</u>, This contract is for a Central Issue (CI) driver license document system for the Department of Revenue, also referred to as the Missouri Electronic Driver License system (MEDL), and expires June 21, 2026.
  - c. <u>Temporary Registration Permits</u> This contract is to manufacture temporary motor vehicle, trailer, and motorcycle registration permits. Per the terms of the contract, the vendor takes, fulfills, and ships orders for the permit from the Department of Revenue, license offices and automobile dealers, including invoicing and payments. The price is set by the vendor each year. All charges related to this section are the responsibility of the contractor.
  - d. <u>Banking Ser</u>vices The Missouri State Treasurer and the Department of Revenue contracts for depository services for the collection of state and non-state funds. The contractor provides a remote deposit system and all necessary equipment to prepare and transmit imaged deposits (checks, money orders) collected at the license office to the designated state account.
- 1.3.4 Vendors may contact the Department of Revenue for a copy of the state agency's policies and procedures at the address below. The procedures and the documents may not be printed, copied, or shared with others.