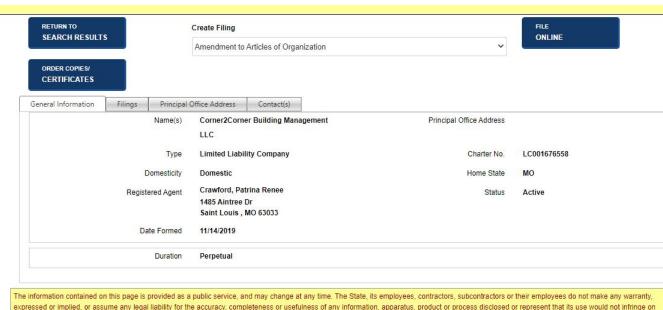

# 1.3. Background Information:

- 1.3.1. The Department of Revenue has over one hundred and seventy (170) independent contracts for license office management and operation throughout the State of Missouri.
  - a. The Department of Revenue determines the transaction types that each license office processes.
  - b. The Department of Revenue determines the number of and required location for all license offices within the State of Missouri and may add, eliminate, or change location requirements of license offices at any time.
  - c. In addition to the independent contracts, the Department of Revenue offers vehicle titling, registration, driver licensing, and other services at its Central Office in the Harry S Truman State Office Building in Jefferson City, Missouri, as well as by mail. Vehicle registration is available over the Internet (<a href="https://dor.mo.gov/motor-vehicle/plates/renewal.html">https://dor.mo.gov/motor-vehicle/plates/renewal.html</a>) or through the Department's license plate renewal call center. The number of and type of services via the Internet are subject to change at any time, as determined by the Department of Revenue.
  - d. The Department of Revenue may, in the future, allow dealers to collect tax on vehicles which the dealers sell and appoint dealers to process the corresponding title and registration transactions.
- 1.3.2. Additional information is available regarding the Department of Revenue and its license offices as follows:
  - a. Department of Revenue and its functions https://dor.mo.gov/
  - b. License office information:

- 1) Attachment 1 contains information about the current license office.
- 2) License office locations may be found at <a href="https://dor.mo.gov/license-office-locator/">https://dor.mo.gov/license-office-locator/</a>.
- Documents relating to any of the license office contracts, as well as any other contracts listed in the RFP may be viewable upon request.
- 1.3.3. Other Contracts The State of Missouri has contracts as summarized below that impact license offices. The contractors and contract terms are subject to change as a result of any subsequently completed procurement(s) and contract award(s).
  - a. <u>E-Payment Services</u>, This contract is an electronic payment vendor used to process credit and debit card payments, including those received by the Department of Revenue and license offices and other electronic payments that integrate Internet electronic payment acceptance. Per the terms of the contract, the electronic payment vendor collects a surcharge or convenience fee from each paying license office customer.
  - b. <u>Digitized Image Driver License Document System</u>, This contract is for a Central Issue (CI) driver license document system for the Department of Revenue, also referred to as the Missouri Electronic Driver License system (MEDL), and expires June 21, 2026.
  - c. <u>Temporary Registration Permits</u> This contract is to manufacture temporary motor vehicle, trailer, and motorcycle registration permits. Per the terms of the contract, the vendor takes, fulfills, and ships orders for the permit from the Department of Revenue, license offices and automobile dealers, including invoicing and payments. The price is set by the vendor each year. All charges related to this section are the responsibility of the contractor.
  - d. <u>Banking Ser</u>vices The Missouri State Treasurer and the Department of Revenue contracts for depository services for the collection of state and non-state funds. The contractor provides a remote deposit system and all necessary equipment to prepare and transmit imaged deposits (checks, money orders) collected at the license office to the designated state account.
- 1.3.4 Vendors may contact the Department of Revenue for a copy of the state agency's policies and procedures at the address below. The procedures and the documents may not be printed, copied, or shared with others.